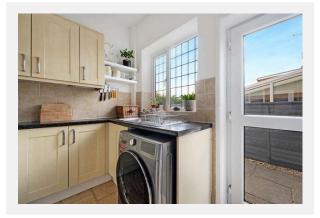

|  |
| Flood Risk:<br>Rivers & Seas                                                                                                        | No Risk                                                                                                               | 18 80 9000                                                                                                                                  |  |

- Surface Water
- Low







mb/s



Satellite/Fibre TV Availability:

Mobile Coverage: (based on calls indoors)



BT

# Property Multiple Title Plans



### Freehold Title Plan



LAN120183

Leasehold Title Plan



### LA533935

 Start Date:
 14/06/1869

 End Date:
 15/06/2868

 Lease Term:
 999 years from 15 June 1869

 Term Remaining:
 844 years





































REDPATH LEACH estate agents

























ė

H







# Gallery Floorplan

## RAILWAY ROAD, ADLINGTON, CHORLEY, PR6 9RB.

### Total Approx. Floor Area 952 Sq.ft. (88.4 Sq.M.)

Surveyed and drawn by Lens Media for illustrative purposes only. Not to scale. Whilst every attempt was made to ensure the accuracy of the floor plan, all measurements are approximate and no responsibility is taken for any error.



# Property EPC - Certificate

|       | Adlington, CHORLEY, PR6 | Energy rating |           |  |  |
|-------|-------------------------|---------------|-----------|--|--|
|       | Valid until 04.07.2034  |               |           |  |  |
| Score | Energy rating           | Current       | Potential |  |  |
| 92+   | Α                       |               |