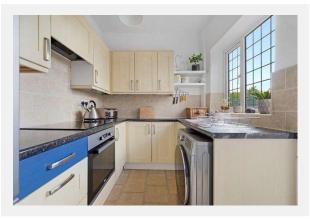

|  |
| Flood Risk:<br>Rivers & Seas                                                                                                        | No Risk                                                                                                               | 18 80 9000                                                                                                                                  |  |

- Surface Water
- Low







mb/s



Satellite/Fibre TV Availability:

Mobile Coverage: (based on calls indoors)



BT

# Property Multiple Title Plans



### Freehold Title Plan



LAN120183

Leasehold Title Plan



### LA533935

 Start Date:
 14/06/1869

 End Date:
 15/06/2868

 Lease Term:
 999 years from 15 June 1869

 Term Remaining:
 844 years





































REDPATH LEACH estate agents

























ė

H







# Gallery Floorplan

## RAILWAY ROAD, ADLINGTON, CHORLEY, PR6 9RB.

### Total Approx. Floor Area 952 Sq.ft. (88.4 Sq.M.)

Surveyed and drawn by Lens Media for illustrative purposes only. Not to scale. Whilst every attempt was made to ensure the accuracy of the floor plan, all measurements are approximate and no responsibility is taken for any error.



# Property EPC - Certificate

|       | Adlington, CHORLEY, PR6 | Energy rating |           |  |  |
|-------|-------------------------|---------------|-----------|--|--|
|       | Valid until 04.07.2034  |               |           |  |  |
| Score | Energy rating           | Current       | Potential |  |  |
| 92+   | Α                       |               |