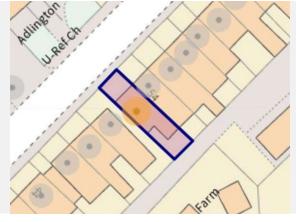

# Property Multiple Title Plans

### Freehold Title Plan

LAN120183

Leasehold Title Plan

### LA533935

 Start Date:
 14/06/1869

 End Date:
 15/06/2868

 Lease Term:
 999 years from 15 June 1869

 Term Remaining:
 844 years

REDPATH LEACH estate agents

ė

H