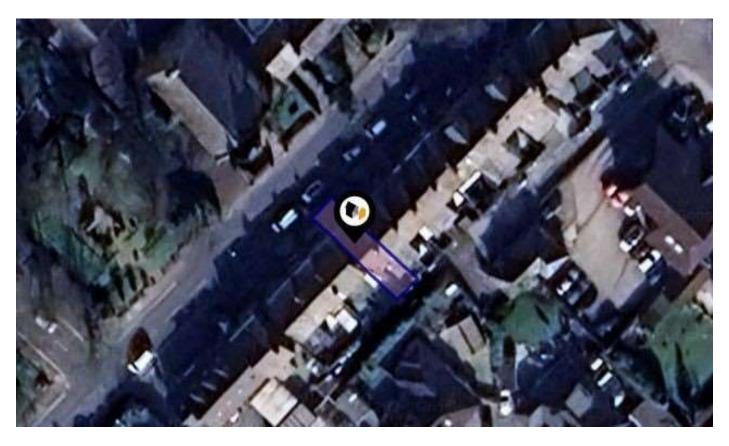

# Property Overview

### Property

| Type:<br>Bedrooms:<br>Floor Area:<br>Plot Area:<br>Year Built :<br>Council Tax :<br>Annual Estimate:<br>Title Number:<br>Local Area | Terraced<br>2<br>925 ft <sup>2</sup> / 86 m <sup>2</sup><br>0.02 acres<br>Before 1900<br>Band A<br>£1,489<br>LA533935 | Asking Price:£195,000Tenure:LeaseholdStart Date:14/06/1869End Date:15/06/2868Lease Term:999 years from 15 June 1869Term Remaining:844 years |  |
|-------------------------------------------------------------------------------------------------------------------------------------|-----------------------------------------------------------------------------------------------------------------------|---------------------------------------------------------------------------------------------------------------------------------------------|--|
| Local Authority:<br>Conservation Area:                                                                                              | Lancashire<br>No                                                                                                      | Estimated Broadband Speeds<br>(Standard - Superfast - Ultrafast)                                                                            |  |
| Flood Risk:<br>Rivers & Seas                                                                                                        | No Risk                                                                                                               | 18 80 9000                                                                                                                                  |  |