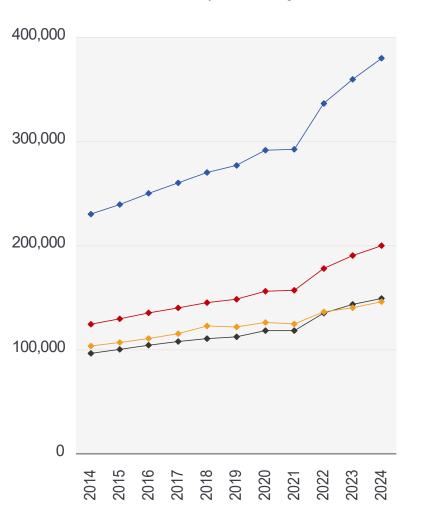

## Market House Price Statistics

### 10 Year History of Average House Prices by Property Type in PR6

Detached

+65.15%

Semi-Detached

+60.86%

Flat

+41.19%

Terraced

+54.85%