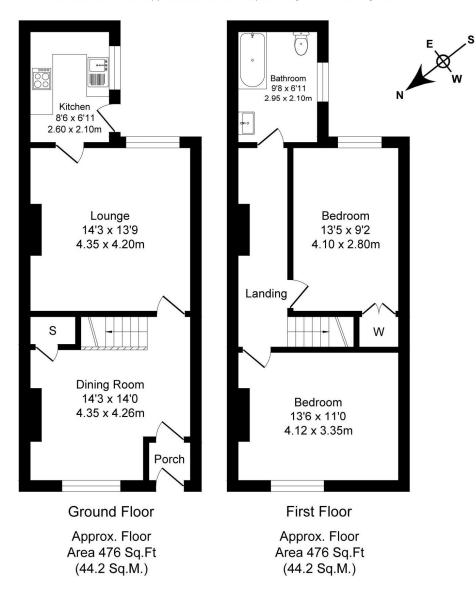

# Gallery Floorplan

## RAILWAY ROAD, ADLINGTON, CHORLEY, PR6 9RB.

### Total Approx. Floor Area 952 Sq.ft. (88.4 Sq.M.)

Surveyed and drawn by Lens Media for illustrative purposes only. Not to scale. Whilst every attempt was made to ensure the accuracy of the floor plan, all measurements are approximate and no responsibility is taken for any error.